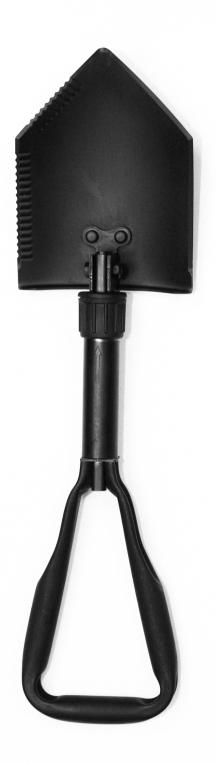

e U.S. Marine Corps. Its purpose is to keep the ECWSS's two sleeping bags and bivy sack dry during storage while reducing the system's overall stored volume; allowing it to fit into the bottom compartment of the New Marine Pack.

- Waterproofing is achieved by the stuff sack's coated fabric, welded seam construction, and closure design.
- Efficient volume reduction is enhanced by the WCS's flap and basic shape, compression straps (2), and hands-free waterproof air purge valves (2).

| NSN              | COLOR | TEMPERATURE |
|------------------|-------|-------------|
| 8465-01-608-7507 | Black | -20° F      |

# E-TOOL



This collapsible, on-the-move **entrenching tool** is durable, versatile, and an essential addition to any safety or survival kit. Made of lightweight carbonized steel.



#### **Features:**

- Highly-durable design features carbon steel blade with serrated edge.
- Multi-use tool for an on-the-move environment.
- Use as a shovel, or use the serrated edge for cutting.
- Collapses easily into a convenient portable unit.
- Can be stowed in pack or attached easily to gear.
- Meets MilSpec requirements.

| NSN              | DESCRIPTION                                          |
|------------------|------------------------------------------------------|
| 5120-00-878-5932 | Entrenching Tool, Hand, Folding, Lightweight (6 MOQ) |
|                  |                                                      |
|                  |                                                      |
|                  |                                                      |
|