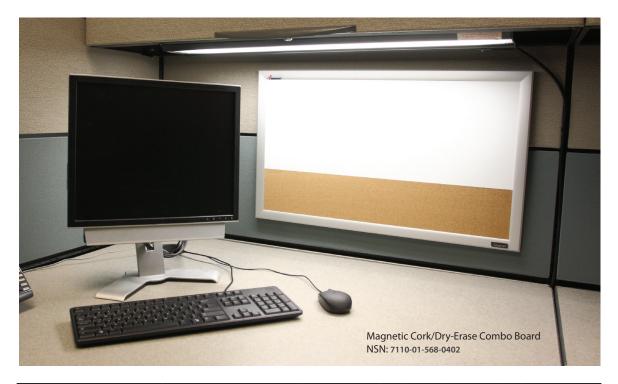

#### CORK, COMBO CORK/DRY-ERASE

- Stylish, contemporary design blends in with any décor.
- Ideal for lunchrooms, meeting and common spaces, and other high-use areas.
- High-density backing delivers maximum pin-holding power.
- Cork surfaces self-heal, adding long-lasting durability.
- The versatile mounting system works on fabric panels or drywalls.
- Combination cork/dry-erase boards available in large (48" x 36", 36" x 24") as well as smaller cubicle sizes (30" x 18").