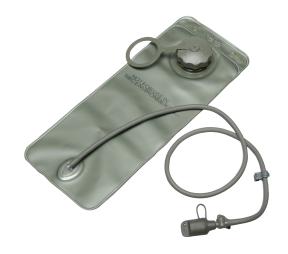

The Lighthouse Contact Center provides inbound and outbound administrative services for various clients nationwide. Comprised of legally blind representatives, our US-based agents have outstanding listening skills, a commitment to service, and an excellent track record of reliability and loyalty. Whether taking customer service calls, or driving business with outreach, our agents are an asset to your business today.

#### The Lighthouse Contact Center can help your business: