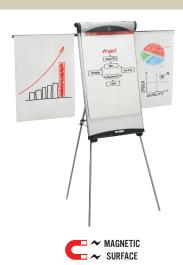

## WALLBOARDS SKILCRAFT [7] quartet

We've got the right board for every space.

#### **HEAVY USE**

#### **MAGNETIC PORCELAIN DRY ERASE**

- Durable lifetime warranty board designed for heavy use.
- Non-porous, easy-to-clean surface will not stain or ghost.
- Occasional use of cleaners recommended.
- Can be hung vertically or horizontally.
- Includes attachable marker tray and four dry erase markers.
- Frame choices: recycled aluminum, oak, or mahogany.